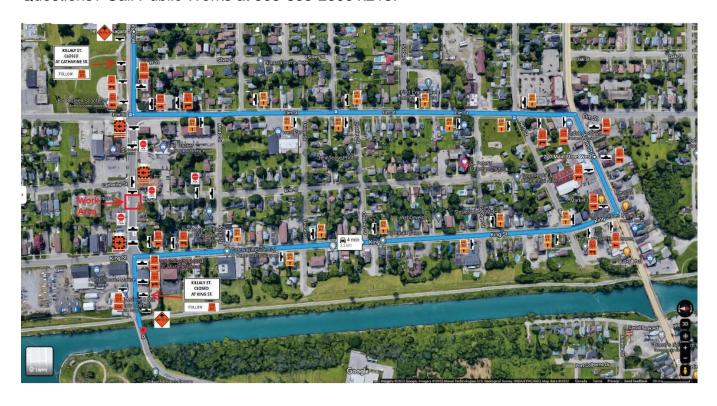

## Road Closure: Killaly Street West at Erie Street

June 27, 2022

Killaly Street West at Erie Street intersection will be closed to traffic in both directions on Tuesday, June 28, 2022, and Wednesday, June 29, 2022, as Stonecast Construction will be conducting work for the Erie Street watermain replacement.

Please see detour route below. Detour signage will also be installed for drivers.

Construction of the Erie Street watermain has an estimated completion date of August 2022.

For more information about the project, visit <a href="https://www.portcolborne.ca/eriestreetwatermainreplacement">www.portcolborne.ca/eriestreetwatermainreplacement</a>. Also, be sure to click 'subscribe to page updates' to have project updates emailed directly to your inbox. Questions? Call Public Works at 905-835-2900 x215.