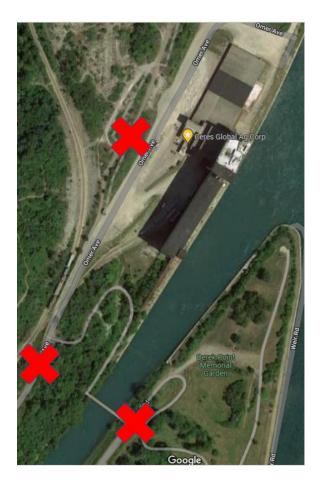

- Canal Bank Road at Derek Point
- The trail entrance at Sherwood Forest Lane to Ceres Global property

The tower removal is part of the History Channel television show Salvage Kings.

The public is being asked to avoid the closed area for safety reasons; however, if the public is interested in catching a glimpse of the tower removal, they are being asked to view from the park area at Derek Point.

Closure locations, as well as Derek Point, are outlined on the map below.