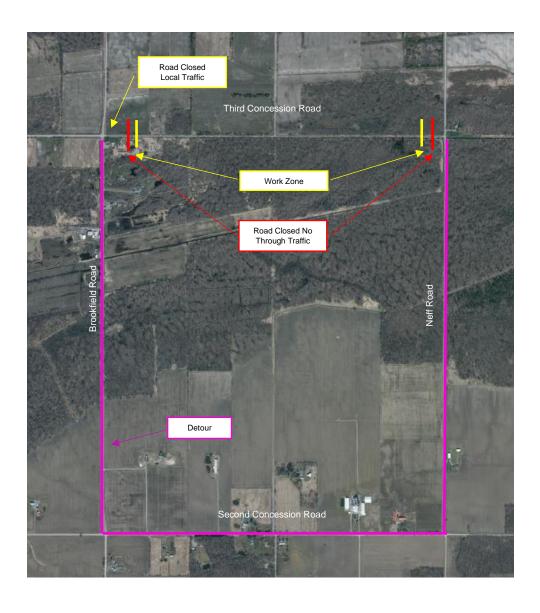

## September 8, 2022

Third Concession Road, the unimproved section, between Brookfield and Neff Road will be closed until Friday, September 30, 2022. The Marsh Municipal Drain, located on the south side of Third Concession Road between Brookfield Road and Neff Road will be undergoing maintenance, which requires the road to be temporarily closed.

A detour route will be in place for local traffic and emergency vehicles. Please see the map below for more information.

Questions? Please call Public Works at 905-835-2900 x291.