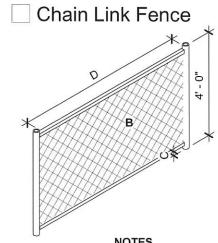

50mm (2") spacing (B), if rail spacing is < 3'-0" (A) 38mm (1.5") spacing (B), if rail spacing is > 3'-0" (A)

- 4" spacing from grade to picket (C) if grade is concrete
- (D) is max of 8'-0"

By-law 5510/107/10