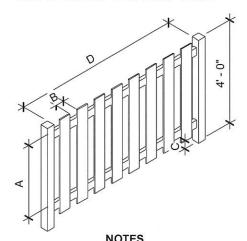

# **Fence Style Guide**

Boards on one side

- 4" spacing between boards (B), if rail spacing is < 3'-0" (A)
- 2" spacing between boards (B), if rail spacing is > 3'-0" (A)
- 4" spacing from grade to board (C) if grade is concrete
- (D) is max of 8'-0"

Boards on two sides

- 4" spacing between boards (B), if rail spacing is < 3'-0" (A)
- 2" spacing between boards (B), if rail spacing is > 3'-0" (A)
- 4" spacing from grade to board (C) if grade is concrete
- (D) is max of 8'-0"