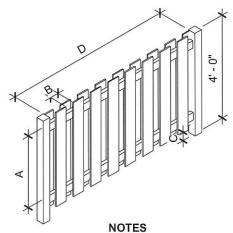

# **Fence Style Guide**

Boards on one side

- 4" spacing between boards (B), if rail spacing is < 3'-0" (A)
- 2" spacing between boards (B), if rail spacing is > 3'-0" (A)
- 4" spacing from grade to board (C) if grade is concrete
- (D) is max of 8'-0"

Boards on two sides

- 4" spacing between boards (B), if rail spacing is < 3'-0" (A)
- 2" spacing between boards (B), if rail spacing is > 3'-0" (A)
- 4" spacing from grade to board (C) if grade is concrete
- (D) is max of 8'-0"