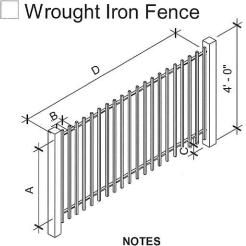

- 4" spacing between pickets (B), if rail spacing is < 3'-0" (A) 2" spacing between pickets (B), if rail spacing is > 3'-0" (A)
- 4" spacing from grade to picket (C) if grade is concrete
- (D) is max of 8'-0"