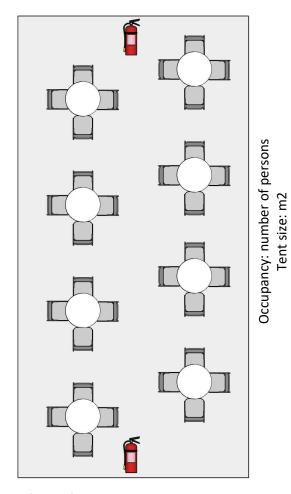

## **PERMIT REQUIRED**

(total aggregate ground area > 60m2 to 225m2)

Floor Plan Site Plan

Notes:

Sample drawing for information only

Please refer to Ontario Building Code, Division C Section 1.3.1.1 and Division B Section 3.14.1 to 3.14.9