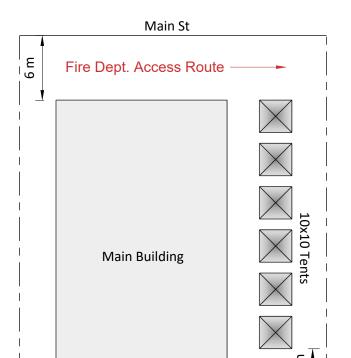

## **PERMIT REQUIRED**

(total aggregate ground area > 60m2)

3 m

Property Line

Main St

Fire Dept. Access Route

Main Building

Main Building

Property Line

Site Plan Example 2

Site Plan Example 1

۳ 3

Notes:

Sample drawing for information only

Please refer to Ontario Building Code, Division C Section 1.3.1.1

| Гетро | orary $\bar{\ }$ | Гent | Examp | le |
|-------|------------------|------|-------|----|
|       |                  |      |       |    |