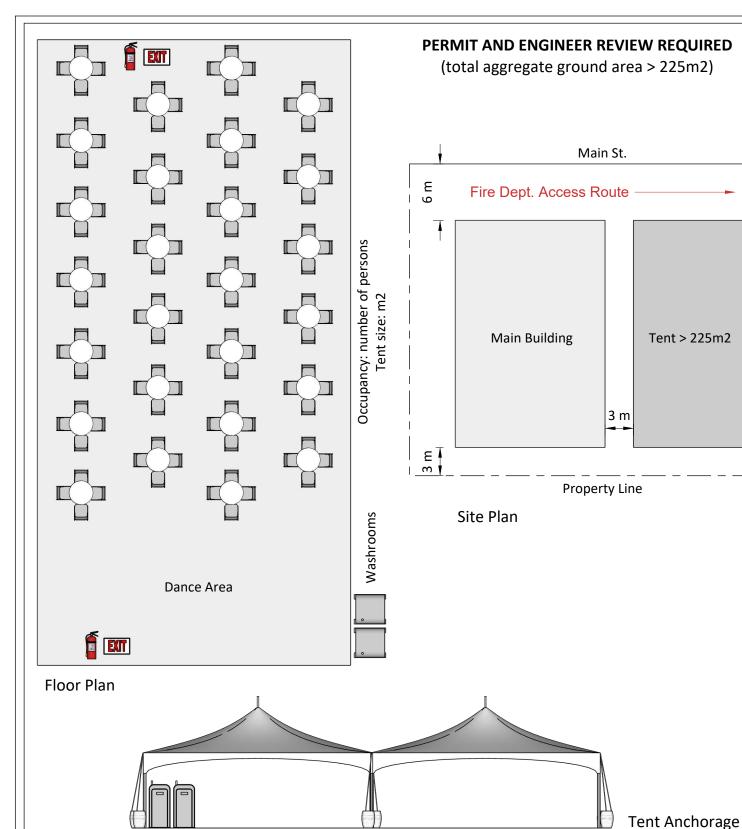

## **PERMIT REQUIRED**

(total aggregate ground area > 60m2)

3 m

Property Line

Main St

Fire Dept. Access Route

Main Building

Main Building

Washrooms