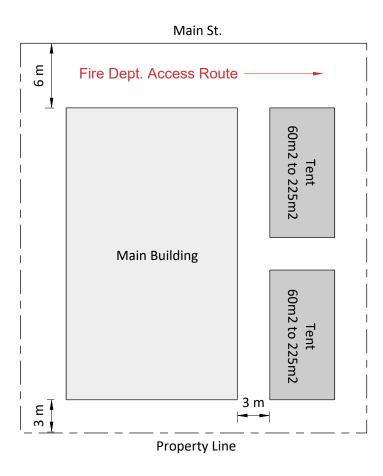

## **PERMIT REQUIRED**

(total aggregate ground area > 60m2 to 225m2)

Floor Plan Site Plan

Notes:

Sample drawing for information only

Please refer to Ontario Building Code, Division C Section 1.3.1.1 and Division B Section 3.14.1 to 3.14.9

Notes:

Sample drawing for information only

Please refer to Ontario Building Code, Division C Section 1.3.1.1 and Division B Section 3.14.1 to 3.14.9

| Temporary Tent Example          |            |            |  |  |  |
|---------------------------------|------------|------------|--|--|--|
| Address:                        | Applicant: | Date:      |  |  |  |
| 123 Main St<br>Port Colborne ON | John Smith | MM.DD.YYYY |  |  |  |
| www.portcolborne.ca             |            |            |  |  |  |