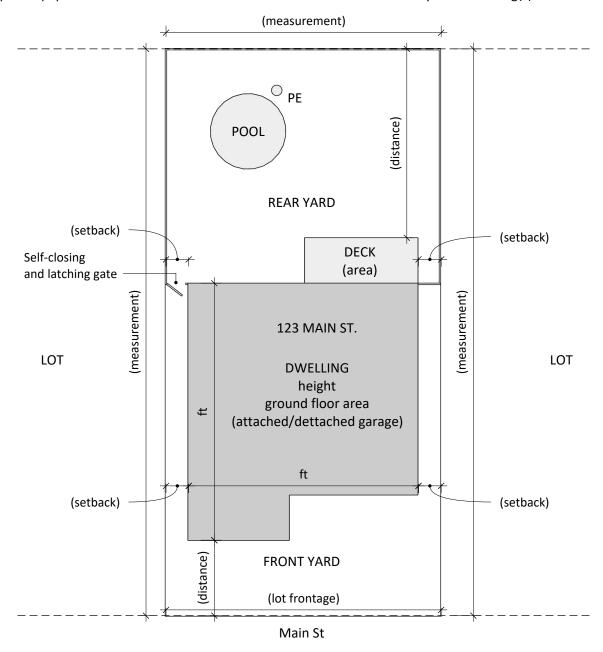

## The following items must be shown on a site plan:

- Lot frontage
- Lot area
- Front yard setback
- Side yards setback
- Label of all structures (dwelling, garage, deck, porch, pool, pool equipment etc.)
- PE = pool equipment

## Minimum requirements:

- Gates to be self-closing and self-latching
- A safety ring with 25'-0" rope or a safety hook to be readily available all year round
- Pool pump to be a minimum of 3 m away from side property lines, and 1 m from rear property lines
- Pool to be a minimum of 1m away from property lines, and 1.5 m away from dwelling(s)

Site Plan (protection around yard)

Scale: 1:250

NOTE: Sample drawing for information only, please contact Planning Department about setbacks and plan approvals.

|          | Site Plan Example (Swimming Pool) |            |  |    |  |
|----------|-----------------------------------|------------|--|----|--|
| Address: |                                   | Applicant: |  | Da |  |