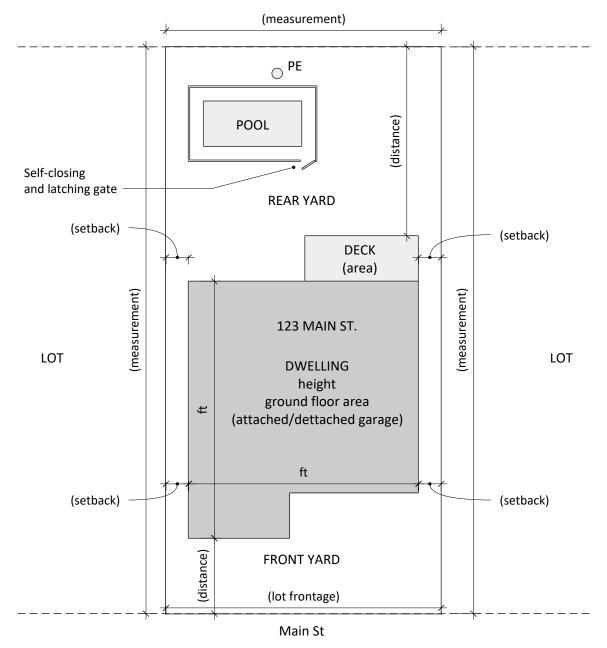

## The following items must be shown on a site plan:

- Lot frontage
- Lot area
- Front yard setback
- Side yards setback
- Label of all structures (dwelling, garage, deck, porch, pool, pool equipment etc.)
- PE = pool equipment

## Minimum requirements:

- Gates to be self-closing and self-latching
- A safety ring with 25'-0" rope or a safety hook to be readily available all year round
- Pool pump to be a minimum of 3 m away from side property lines, and 1 m from rear property lines
- Pool to be a minimum of 1m away from property lines, and 1.5 m away from dwelling(s)

Site Plan (protection around pool)

Scale: 1:250

NOTE: Sample drawing for information only, please contact Planning Department about setbacks and plan approvals.

|      | Site Plan E | xample     | (Swimming | Poo | l) |
|------|-------------|------------|-----------|-----|----|
| ess: |             | Applicant: |           |     | Da |