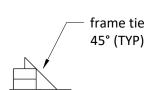

Example Floor Plan - Foundation and Anchorage System (as provided by manufacturer)

Scale: 1:100

Example Elevations - Foundation and Anchorage System (as provided by manufacturer)

Scale: 1:100