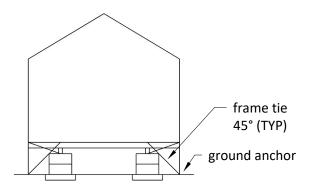

Example Floor Plan - Foundation and Anchorage System (as provided by manufacturer)

Scale: 1:100

Example Elevations - Foundation and Anchorage System (as provided by manufacturer)

Scale: 1:100