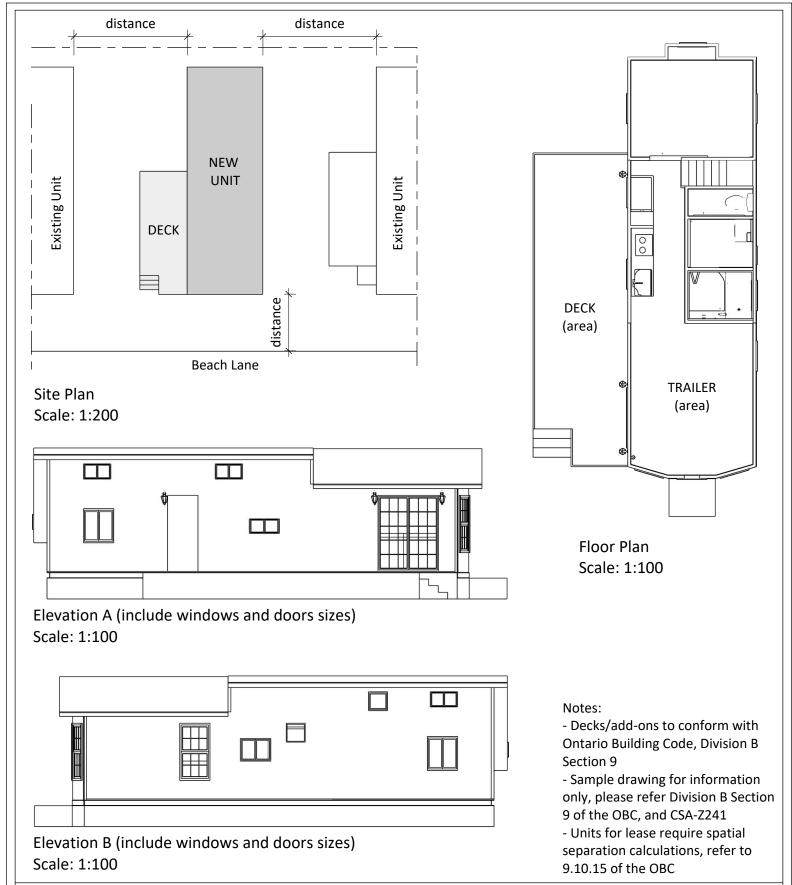

Example Floor Plan - Foundation and Anchorage System (as provided by manufacturer)

Scale: 1:100

Example Elevations - Foundation and Anchorage System (as provided by manufacturer)

Scale: 1:100

## Notes:

- Decks/add-ons to conform with Ontario Building Code, Division B Section 9
- Sample drawing for information only, please refer Division B Section 9 of the OBC, and CSA-Z241
- Units for lease require spatial separation calculations, refer to 9.10.15 of the OBC