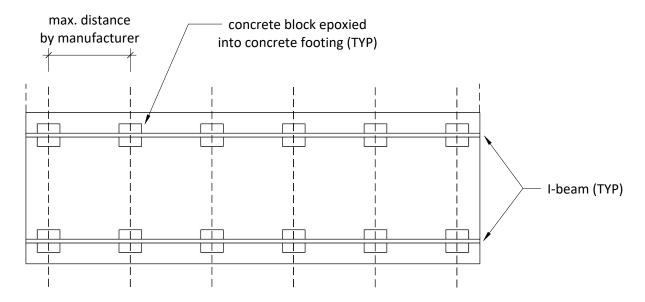

Example Floor Plan - Foundation and Anchorage System (as provided by manufacturer)

Scale: 1:100

Example Elevations - Foundation and Anchorage System (as provided by manufacturer)

Scale: 1:100