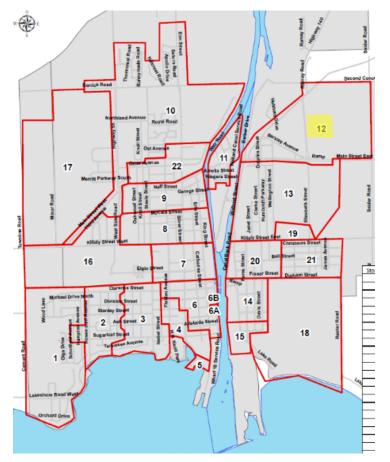

## Annual Catch Basin Cleaning set to begin May 15

May 11, 2023

Beginning Monday, May 15, 2023, GFL Environmental Inc. will begin the annual catch basin cleaning program. Crews will start on the east side of the City, in area 12. (Please refer to map below). The contractor will work on the east side of the City heading south into area 13, until the east side of the City has been completed.

Residents within area 12 and 13 are advised not to park on any catch basins during the week of May 15-19. Please approach working crews with caution and obey traffic control personnel's directions.

See map below for more details.