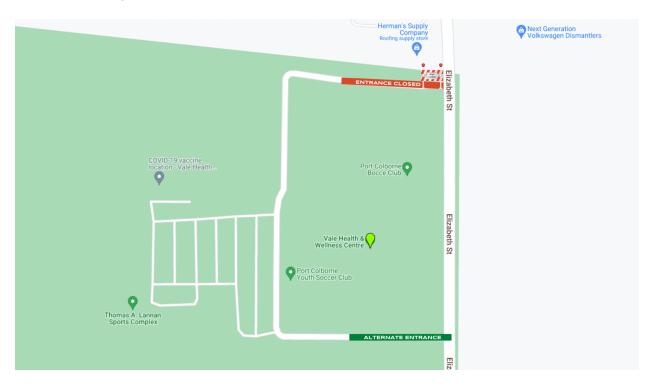

## Vale Health & Wellness Centre North Entrance Closed August 31

August 30, 2022

The Vale Health & Wellness Centre North entrance will be closed Wednesday, August 31, 2022, from 8 a.m. to 2 p.m. for the installation of a right-hand turning lane. During this time the public is asked to enter the facility through the South entrance at the back of the building.

Please see map below for more details.